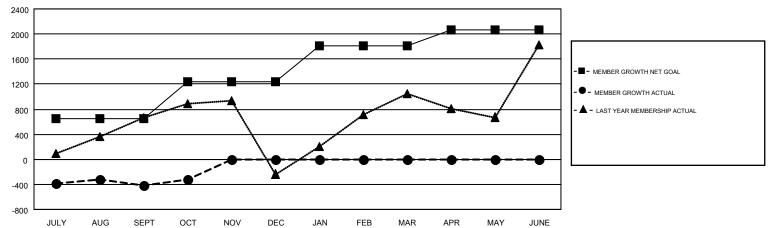

## GMT MONTHLY MEMBERSHIP PROGRESS REPORT

Multiple District 321

Results as of: 10/31/2017

LOCATION: INDIA

ONT. ANII THI SVAN

T: ANIL TULSYAN GMT CA 6

|                       | Club          | os        |               | Members               |                           |                         |                                                    |  |
|-----------------------|---------------|-----------|---------------|-----------------------|---------------------------|-------------------------|----------------------------------------------------|--|
| RESULTS FOR 2017-2018 |               |           |               | RESULTS FOR 2017-2018 |                           |                         |                                                    |  |
| QUARTER               | NEW CLUB GOAL | NEW CLUBS | DROPPED CLUBS | QUARTER               | MEMBER GROWTH NET<br>GOAL | MEMBER GROWTH<br>ACTUAL | DROPPED<br>MEMBERS ACTUAL<br>(including transfers) |  |
| JULY/AUG/SEPT         | 47            | 27        | 5             | JULY/AUG/SEPT         | 645                       | 1,336                   | 1,616                                              |  |
| OCT/NOV/DEC           | 22            | 8         | 2             | OCT/NOV/DEC           | 600                       | 365                     | 243                                                |  |
| JAN/FEB/MAR           | 21            | 0         | 0             | JAN/FEB/MAR           | 570                       | 0                       | 0                                                  |  |
| APR/MAY/JUNE          | 20            | 0         | 0             | APR/MAY/JUNE          | 245                       | 0                       | 0                                                  |  |