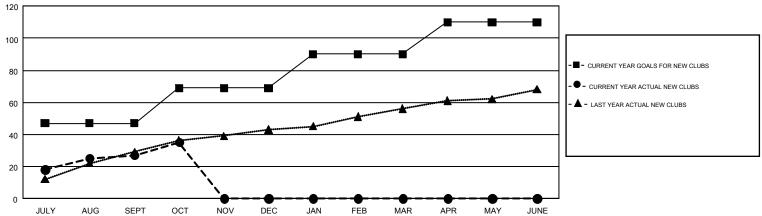

## GMT MONTHLY MEMBERSHIP PROGRESS REPORT

Multiple District 321

Results as of: 10/31/2017

LOCATION: INDIA

ONT. ANII THI SVAN

T: ANIL TULSYAN GMT CA 6

|                       | Club          | os        |               | Members               |                           |                         |                                                    |  |
|-----------------------|---------------|-----------|---------------|-----------------------|---------------------------|-------------------------|----------------------------------------------------|--|
| RESULTS FOR 2017-2018 |               |           |               | RESULTS FOR 2017-2018 |                           |                         |                                                    |  |
| QUARTER               | NEW CLUB GOAL | NEW CLUBS | DROPPED CLUBS | QUARTER               | MEMBER GROWTH NET<br>GOAL | MEMBER GROWTH<br>ACTUAL | DROPPED<br>MEMBERS ACTUAL<br>(including transfers) |  |
| JULY/AUG/SEPT         | 47            | 27        | 5             | JULY/AUG/SEPT         | 645                       | 1,336                   | 1,616                                              |  |
| OCT/NOV/DEC           | 22            | 8         | 2             | OCT/NOV/DEC           | 600                       | 365                     | 243                                                |  |
| JAN/FEB/MAR           | 21            | 0         | 0             | JAN/FEB/MAR           | 570                       | 0                       | 0                                                  |  |
| APR/MAY/JUNE          | 20            | 0         | 0             | APR/MAY/JUNE          | 245                       | 0                       | 0                                                  |  |